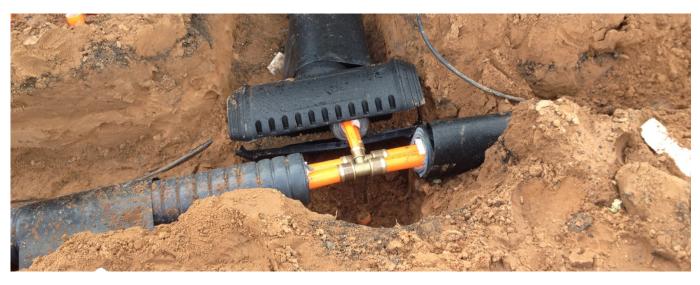

RAUVITHERM Duo 50mm pre-insulated pipe was installed for the distribution main and for the link to the boiler house and RAUVITHERM Duo 32mm pipe and individual T-shroud kits were fitted to connect the main with the manifolds on the 10 individual underfloor heating circuits within the shed.

All of the pipework connections were made using REHAU's EVERLOC compression sleeve jointing system, which guarantees a permanent, leak free joint.

The main advantages for the poultry farmer in choosing RAUVITHERM over a conventional steel pipework with insulation solution were in the capital savings made in both the material and the installation costs and in the long term thermal performance of the closed cell crosslinked PE foam which insulates the polymer pipe.