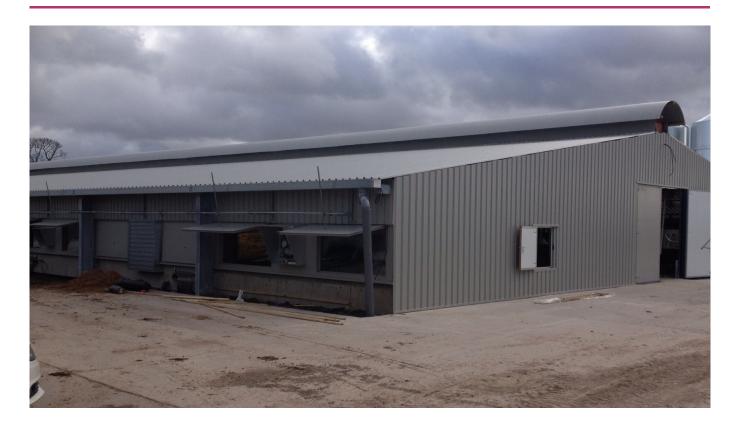

## REHAU RAUVITHERM PRE-INSULATED PIPE

REHAU RAUVITHERM CHOSEN FOR POULTRY FARM

Mibec Thermal Solutions, an approved distributor of the market leading REHAU RAUVITHERM flexible pipe system based in Whitchurch, has demonstrated the advantages of the polymer alternative to steel pipe at a Shropshire poultry farm.

The pre-insulated pipe with its LLD-PE corrugated outer jacket and closed cell insulation has been used to link a 120m x 30m poultry shed with the 200kW gas boiler house located 10metres away and to provide a dedicated 100m distribution main for the underfloor heating system within the shed.