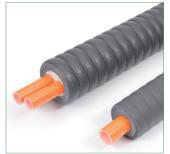

The pre-insulated pipe with its LLD-PE corrugated outer jacket and closed cell insulation has been used to link a 120m x 30m poultry shed with the 200kW gas boiler house located 10metres away and to provide a dedicated 100m distribution main for the underfloor heating system within the shed.

RAUVITHERM Duo 50mm pre-insulated pipe was installed for the distribution main and for the link to the boiler house and RAUVITHERM Duo 32mm pipe and individual T-shroud kits were fitted to connect the main with the manifolds on the 10 individual underfloor heating circuits within the shed.